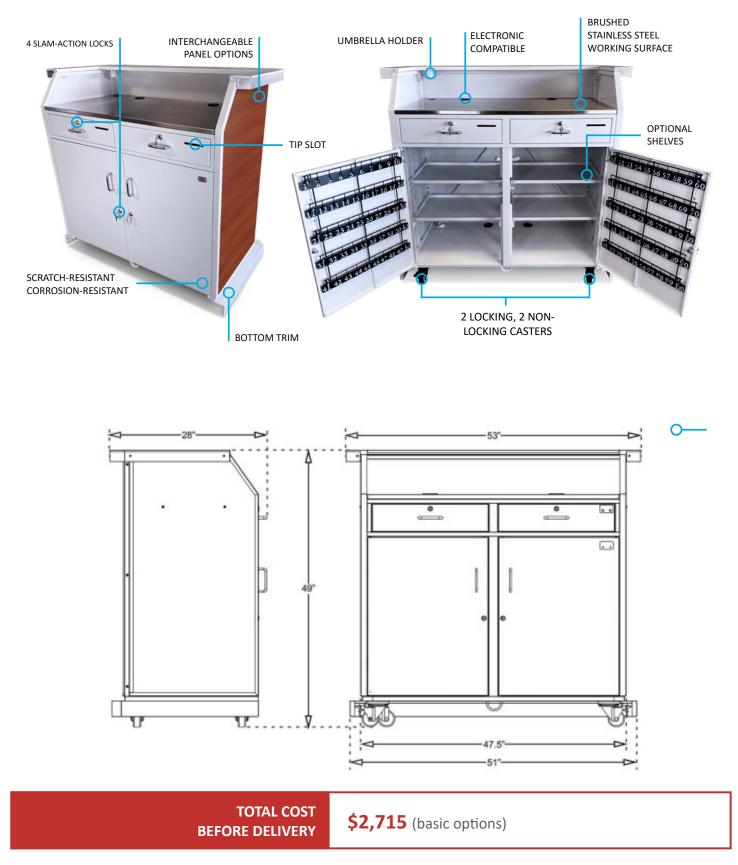

#### **Basic Features**

- Kick plate that conceals casters
- 0-400 Key Capacity
- Double wide (53" total width)
- Tip box installed
- Scratch-resistant textured white finish
- Staggered key hooks w/ white, screen printed numbers
- Corrosion-resistant hardware (zinc-coated)
- Brushed stainless steel working surface
- Umbrella holder
- 2 locking, 2 non-locking casters
- 4 slam-action locks w/ 2 keys
- Tip Slot
- Translucent white panels
- Electronics Ready
- Replaceable parts
- Arrives fully assembled
- Manufacturer's Warranty

**Dimensions:** 53"W x 28"D x 49"H **Weight**: 350 lbs.

PANELS – 800+ laminate looks include fabric, stone, patterns, wood and more. Panels can also be produced with custom artwork. Laminate materials need to be fully protected from outdoor elements.

A tip box is also included in the right drawer.