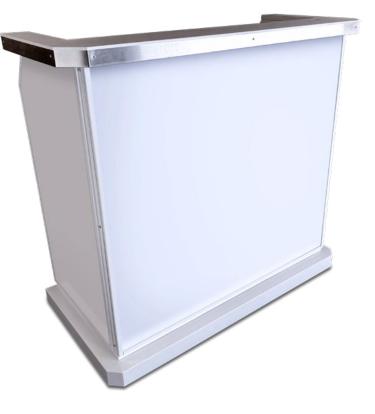

## White Custom Professional Kiosk

Doublewide, Customizable, Up to 400 Keys

The White Custom Professional Kiosk is made to accommodate more staff, offer more storage, and hold up to 400 keys. This large portable valet podium lets you choose panels that can be interchanged and customized to create a unique look that matches decor and/or branding.

#### **Basic Features**

- Kick plate that conceals casters
- 0-400 Key Capacity
- Double wide (53" total width)
- Tip box installed
- Scratch-resistant textured white finish
- Staggered key hooks w/ white, screen printed numbers
- Corrosion-resistant hardware (zinc-coated)
- Brushed stainless steel working surface
- Umbrella holder
- 2 locking, 2 non-locking casters
- 4 slam-action locks w/ 2 keys
- Tip Slot
- Translucent white panels
- Electronics Ready
- Replaceable parts
- Arrives fully assembled
- Manufacturer's Warranty

**Dimensions:** 53"W x 28"D x 49"H **Weight**: 350 lbs.