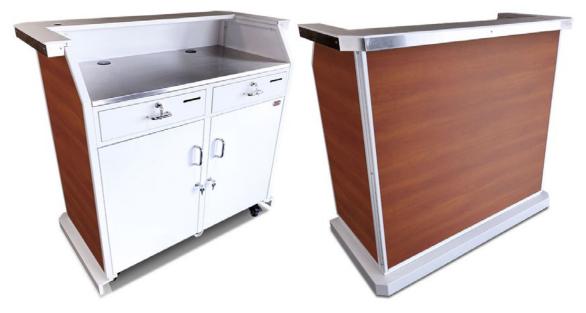

PANELS – 800+ laminate looks include fabric, stone, patterns, wood and more. Panels can also be produced with custom artwork. Laminate materials need to be fully protected from outdoor elements.

A tip box is also included in the right drawer.

#### **Basic Features**

- Kick plate that conceals casters
- 0-400 Key Capacity
- Double wide (53" total width)
- Tip box installed
- Scratch-resistant textured white finish
- Staggered key hooks w/ white, screen printed numbers
- Corrosion-resistant hardware (zinc-coated)
- Brushed stainless steel working surface
- Umbrella holder
- 2 locking, 2 non-locking casters
- 4 slam-action locks w/ 2 keys
- Tip Slot
- Translucent white panels
- Electronics Ready
- Replaceable parts
- Arrives fully assembled
- Manufacturer's Warranty

### White Custom Professional Kiosk in 3 Panel Laminate