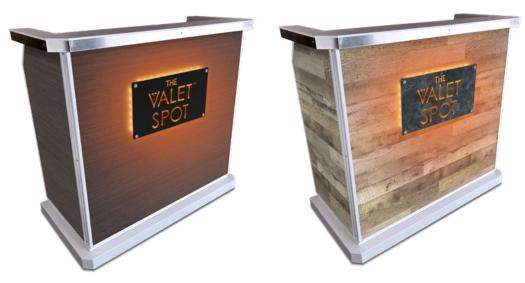

## THE VALET SPOT

### White Custom Professional Kiosk in 3 Panel Laminate

PANELS – 800+ laminate looks include fabric, stone, patterns, wood and more. Panels can also be produced with custom artwork. Laminate materials need to be fully protected from outdoor elements.

A tip box is also included in the right drawer.