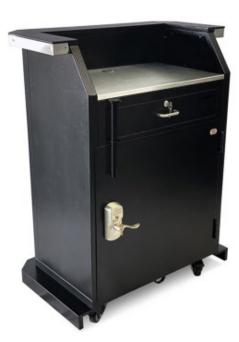

### Heavy Duty Deluxe Valet

Upscale Look, Enhanced Security, Electronics Ready

The Heavy Duty Deluxe Valet Podium is designed for operators who need their podiums to do more. This tougher version of our Deluxe Podium is fortified for maximum protection against damage and theft. The heavy-duty frame has a more rugged tubular design and is heavier and wider. The Heavy Duty Deluxe Valet Podium also has advanced key security features. The strong hinges, locking security bar, and prybar defense plates deter and defend against break-ins.

#### **Basic Features**

- 9 gauge, heavy-duty sheet metal construction (Door)
- 16 gauge, heavy-duty sheet metal construction (Rest of the podium)
- Countertop with brushed stainless steel trim
- Scratch-resistant textured black finish
- Zinc hardware
- Prybar defense plates
- Locking security bar
- Schlage
- 50-200 key capacity
- Staggered key hooks w/ white, screen printed numbers
- Tip slot
- Tip box installed
- Anchor loop
- 2 locking, 2 non-locking casters
- Umbrella holder
- Optional sneeze guard comes ready to use with pre-installed magnets
- Electronic device compatible
- LED Compatible
- Replaceable parts
- Pre-assembled
- Manufacturer's Warranty

**Dimensions:** 38.5"W x 24.5"D x 50"H **Weight**: 250 lbs.