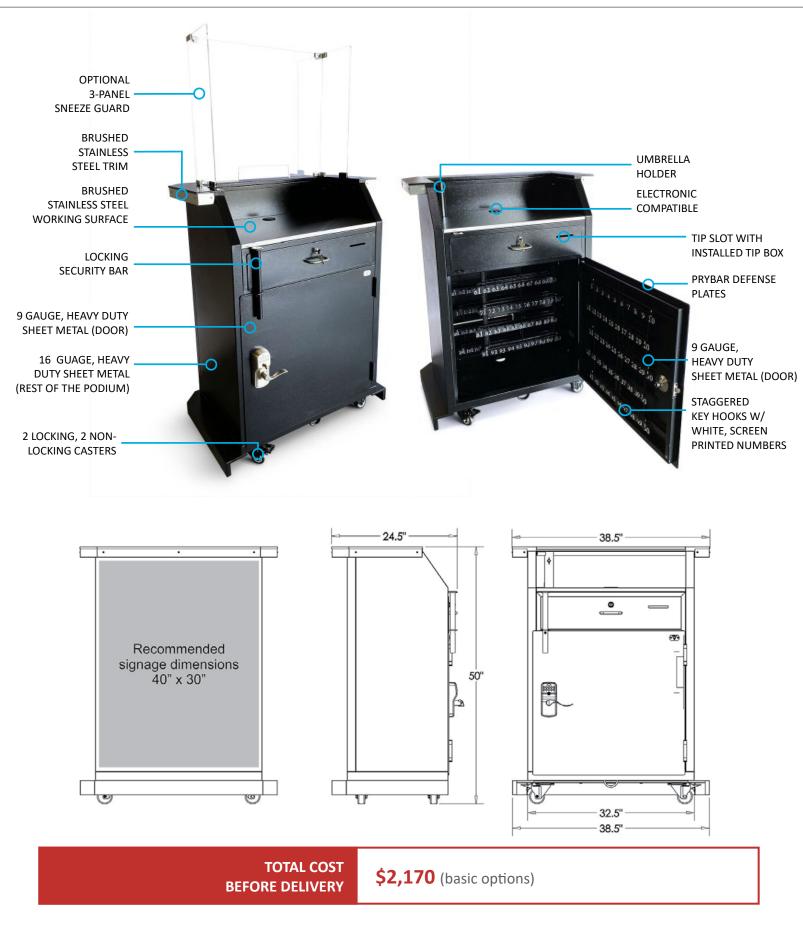

### Heavy Duty Deluxe Valet

Upscale Look, Enhanced Security, Electronics Ready

The Heavy Duty Deluxe Valet Podium is designed for operators who need their podiums to do more. This tougher version of our Deluxe Podium is fortified for maximum protection against damage and theft. The heavy-duty frame has a more rugged tubular design and is heavier and wider. The Heavy Duty Deluxe Valet Podium also has advanced key security features. The strong hinges, locking security bar, and prybar defense plates deter and defend against break-ins.

#### **Basic Features**

- 9 gauge, heavy-duty sheet metal construction (Door)
- 16 gauge, heavy-duty sheet metal construction (Rest of the podium)
- Countertop with brushed stainless steel trim
- Scratch-resistant textured black finish
- Zinc hardware
- Prybar defense plates
- Locking security bar
- Schlage
- 50-200 key capacity
- Staggered key hooks w/ white, screen printed numbers
- Tip slot
- Tip box installed
- Anchor loop
- 2 locking, 2 non-locking casters
- Umbrella holder
- Optional sneeze guard comes ready to use with pre-installed magnets
- Electronic device compatible
- LED Compatible
- Replaceable parts
- Pre-assembled
- Manufacturer's Warranty

**Dimensions:** 38.5"W x 24.5"D x 50"H **Weight**: 250 lbs.