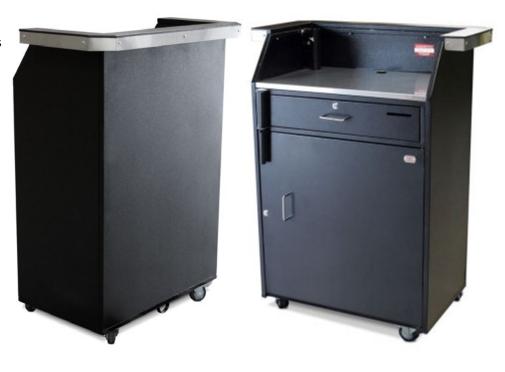

# **Deluxe Valet Podium**

Upscale Look, Enhanced Security, Electronics Ready

We increased the width of our Deluxe Valet Podium and added a counter above the working surface to give this podium a premium look. We also added a Key Drop Box to the side of the unit so that keys can be deposited quickly and securely without the need to unlock the podium. An anchor loop allows the podium to be secured, a lockable Tip Box is installed in the drawer to manage tips and a locking bar adds additional security. A grommet is installed in the working surface and base of the podium so electronics can be easily routed through the unit.