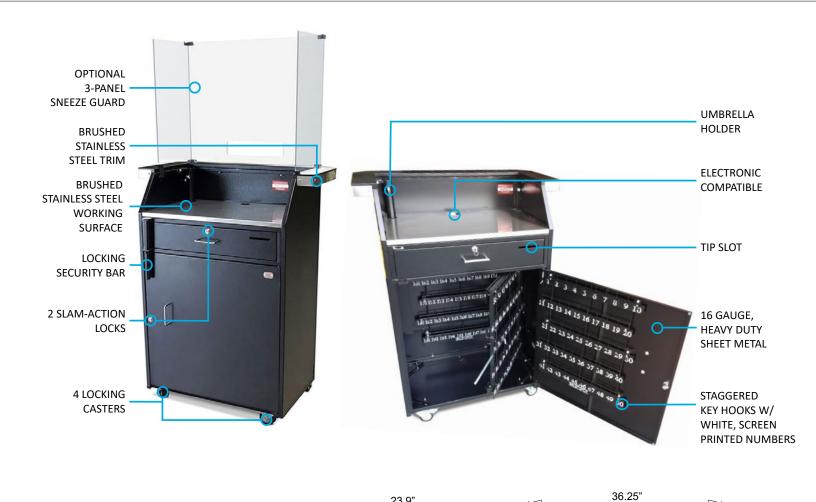

# **Deluxe Valet Podium**

Upscale Look, Enhanced Security, Electronics Ready

We increased the width of our Deluxe Valet Podium and added a counter above the working surface to give this podium a premium look. We also added a Key Drop Box to the side of the unit so that keys can be deposited quickly and securely without the need to unlock the podium. An anchor loop allows the podium to be secured, a lockable Tip Box is installed in the drawer to manage tips and a locking bar adds additional security. A grommet is installed in the working surface and base of the podium so electronics can be easily routed through the unit.

### **Basic Features**

- Counter top with brushed stainless steel trim
- 6" wider (total width of podium is 30")
- Key drop hole with theft guard
- Electronic compatible
- Tip box installed
- Locking security bar
- Anchor loop
- 16 gauge, heavy duty sheet metal construction
- 50 Key Hooks
- Scratch-resistant textured black finish
- Staggered key hooks w/ white, screen printed numbers
- Zinc hardware
- Brushed stainless steel working surface
- Umbrella holder
- 4 Locking casters
- 2 Slam-action locks with 2 keys
- Tip slot
- Replaceable parts
- Pre-assembled
- Manufacturer's Warranty