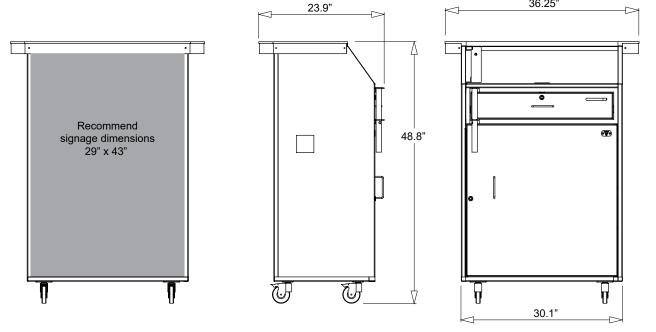

Tip slot
- Replaceable parts
- Pre-assembled
- Manufacturer's Warranty

**Dimensions:** 36.5"W x 24"D x 49"H

Weight: 125 lbs.

### **Upgrade Options**

### **Door Lock**

Dual Key/ Combination Cam Lock + \$70.00 Simplex Pushbutton Combination + \$270.00 Schlage Keypad Lock + \$360.00

## **Key hooks**

100 + \$50.00

150 + \$100.00

200 + \$150.00

#### **Sneeze Guard**

3 Panel + \$95.00

#### Exterior

LED Kit (No Battery) + \$110.00

LED Kit + \$395.00

## Miscellaneous

Fold Down Shelf + \$30.00

Short Shelf + \$25.00

Long Shelf + \$40.00

Bottom Trim + \$120.00

# Accessories

Podium Cover + \$65.00

Heavy Duty Podium Cover + \$85.00

Valet Umbrella + \$215.00

Valet Flap Umbrella + \$255.00

Key Fob Pouch + \$25/ pack of 10

Key Fob Pouch - RFID Protection

+ \$25 / pack of 5







TOTAL COST BEFORE DELIVERY

\$1050 (basic options)