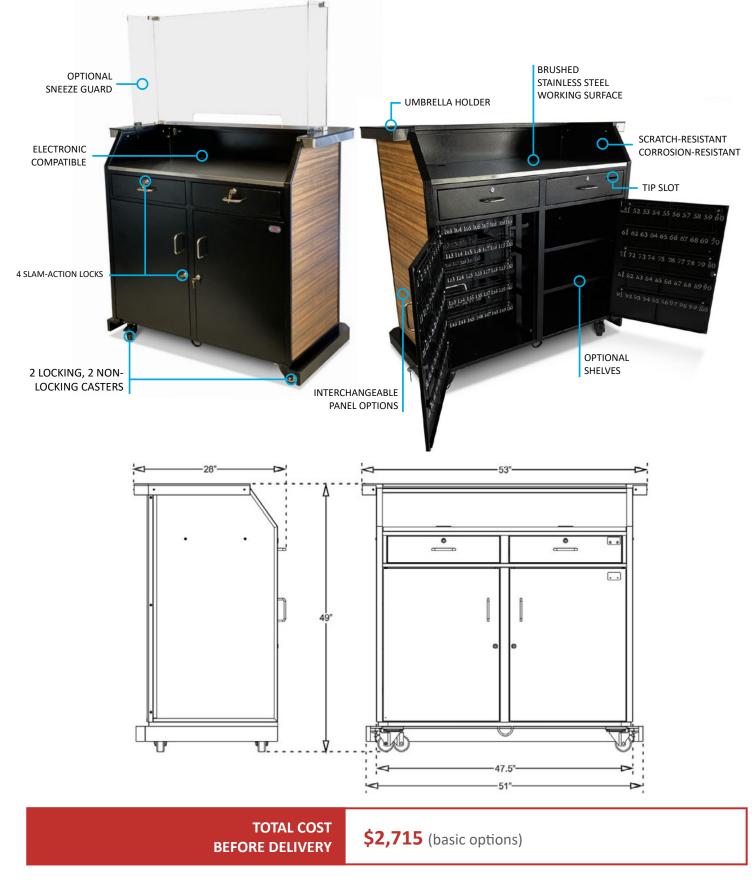

### **Custom Professional Kiosk**

Doublewide, Customizable, Up to 400 Keys

The Custom Professional Kiosk is made to accommodate more staff, offer more storage, and hold up to 400 keys. This large portable valet podium lets you choose panels that can be interchanged and customized to create a unique look that matches decor and/or branding.

PANELS – 600+ laminate looks include fabric, stone, patterns, wood and more. Panels can also be produced with custom artwork. Laminate materials need to be fully protected from outdoor elements.

A tip box is also included in the right drawer.

#### **Basic Features**

- Kick plate that conceals casters
- 0-400 Key Capacity
- Double wide (53" total width)
- Tip box installed
- Scratch-resistant textured black finish
- Staggered key hooks w/ white, screen printed numbers
- Corrosion-resistant hardware (zinc-coated)
- Brushed stainless steel working surface
- Umbrella holder
- 2 locking, 2 non-locking casters
- 4 slam-action locks w/ 2 keys
- Tip Slot
- Translucent white panels
- Electronics Ready
- Replaceable parts
- Arrives fully assembled
- Manufacturer's Warranty

#### **Dimensions:** 53"W x 28"D x 49"H **Weight**: 350 lbs.