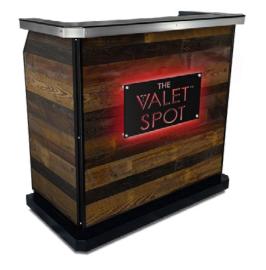

# THE VALET SPOT

### **Custom Professional Kiosk in 3 Panel Laminate**

**Laminate Options** 

**Biltmore Cherry** 

Asian Night

Antique Tobacco Pine

Rediscovered Oak Planked

Antique Marula Pine

More laminate options available at <u>Wilsonart</u>. Contact us for Pricing, Availability and Delivery Times.

## LED Sign for Custom Professional Kiosk

Updated: June, 2023