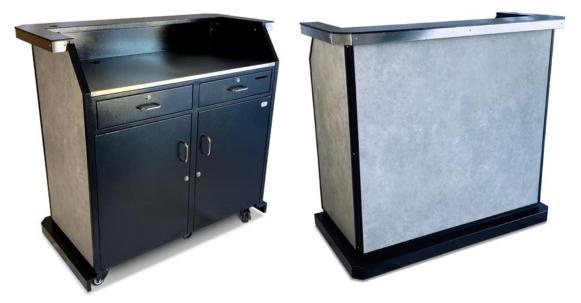

### **Custom Professional Kiosk**

Doublewide, Customizable, Up to 400 Keys

The Custom Professional Kiosk is made to accommodate more staff, offer more storage, and hold up to 400 keys. This large portable valet podium lets you choose panels that can be interchanged and customized to create a unique look that matches decor and/or branding.

PANELS – 600+ laminate looks include fabric, stone, patterns, wood and more. Panels can also be produced with custom artwork. Laminate materials need to be fully protected from outdoor elements.

A tip box is also included in the right drawer.

#### **Basic Features**

- Kick plate that conceals casters
- 0-400 Key Capacity
- Double wide (53" total width)
- Tip box installed
- Scratch-resistant textured black finish
- Staggered key hooks w/ white, screen printed numbers
- Corrosion-resistant hardware (zinc-coated)
- Brushed stainless steel working surface
- Umbrella holder
- 2 locking, 2 non-locking casters
- 4 slam-action locks w/ 2 keys
- Tip Slot
- Translucent white panels
- Electronics Ready
- Replaceable parts
- Arrives fully assembled
- Manufacturer's Warranty