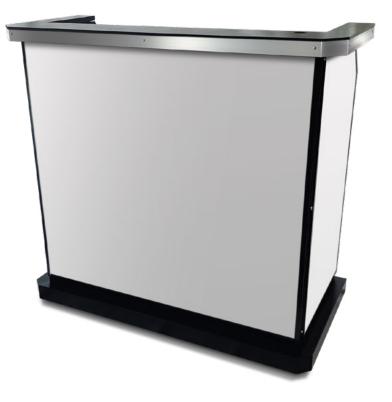

### **Custom Professional Kiosk**

Doublewide, Customizable, Up to 400 Keys

The Custom Professional Kiosk is made to accommodate more staff, offer more storage, and hold up to 400 keys. This large portable valet podium lets you choose panels that can be interchanged and customized to create a unique look that matches decor and/or branding.

#### **Basic Features**

- Kick plate that conceals casters
- 0-400 Key Capacity
- Double wide (53" total width)
- Tip box installed
- Scratch-resistant textured black finish
- Staggered key hooks w/ white, screen printed numbers
- Corrosion-resistant hardware (zinc-coated)
- Brushed stainless steel working surface
- Umbrella holder
- 2 locking, 2 non-locking casters
- 4 slam-action locks w/ 2 keys
- Tip Slot
- Translucent white panels
- Electronics Ready
- Replaceable parts
- Arrives fully assembled
- Manufacturer's Warranty

#### **Dimensions:** 53"W x 28"D x 49"H **Weight**: 350 lbs.