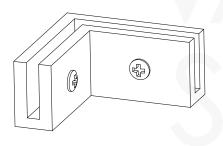

Hex Head Bolt QTY: 4

Sneeze Guard Side Piece QTY: 2

Inner/Outer Mounting Brackets QTY: 2 ea

Thumbscrew QTY: 2

Note: Parts are not to scale.

**STEP 1:** Lay down sneeze guard front piece on a flat surface. Install all four acrylic corner brackets as shown below:

**STEP 4:** Set the outer bracket on the left side of the counter while aligning it with the holes in the side panel.

**STEP 5:** Align inner bracket with the holes in the side panel and outer bracket. Hand tighten the brackets together with the hex bolt ensuring the side panel stays in place between the brackets.

STEP 6: Use the thumbscrew on the underside of the inner

bracket to attach and secure the assembled guard to the trim of the podium.

Figure 6

**STEP 7:** Repeat Steps 4 through 6 on the other side panel and finish tightening all 4 bolts with included allen wrench.