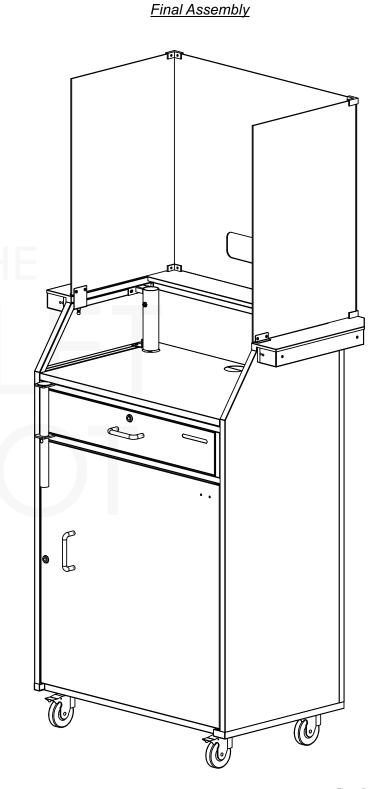

## DELUXE PODIUM SNEEZE GUARD SET UP

- Read all the instructions before installing.
- Remove all packing materials before you start.
- Remove all protection films from acrylic panels.
- This installation requires basic mechanical skills.
- Proper installation is the responsibility of the installer.
- Product failure due to improper installation is not covered under the warranty.
- Keep this instruction manual.

Figure 1

**STEP 2:** Install side pieces by aligning them with the corner brackets on the front piece. Tighten all four brackets using a phillips screw driver.

**STEP 3:** With two people, lift the guard and place on top of the counter (highlighted) ensuring both bottom corner brackets stay within the counter surface.