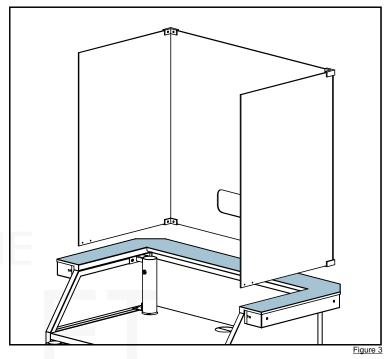

Figure 1

**STEP 2:** Install side pieces by aligning them with the corner brackets on the front piece. Tighten all four brackets using a phillips screw driver.

**STEP 3:** With two people, lift the guard and place on top of the counter (highlighted) ensuring both bottom corner brackets stay within the counter surface.