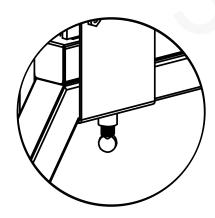

STEP 6: Use the thumbscrew on the underside of the inner

bracket to attach and secure the assembled guard to the trim of the podium.

Figure 6

**STEP 7:** Repeat Steps 4 through 6 on the other side panel and finish tightening all 4 bolts with included allen wrench.

Note: Make sure all hardware is securely fastened

Figure 7