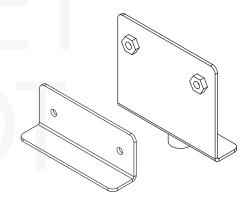

**STEP 4:** Set the outer bracket on the left side of the counter while aligning it with the holes in the side panel.

**STEP 5:** Align inner bracket with the holes in the side panel and outer bracket. Hand tighten the brackets together with the hex bolt ensuring the side panel stays in place between the brackets.

STEP 6: Use the thumbscrew on the underside of the inner

bracket to attach and secure the assembled guard to the trim of the podium.

Figure 6

**STEP 7:** Repeat Steps 4 through 6 on the other side panel and finish tightening all 4 bolts with included allen wrench.