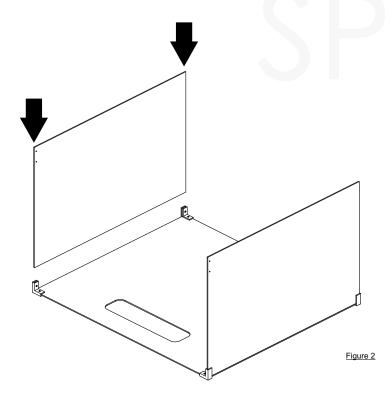

Hex Head Bolt QTY: 4

Sneeze Guard Side Piece QTY: 2

Inner/Outer Mounting Brackets QTY: 2 ea

Thumbscrew QTY: 2

Note: Parts are not to scale.

**STEP 1:** Lay down sneeze guard front piece on a flat surface. Install all four acrylic corner brackets as shown below:

Figure 1

**STEP 2:** Install side pieces by aligning them with the corner brackets on the front piece. Tighten all four brackets using a phillips screw driver.

**STEP 3:** With two people, lift the guard and place on top of the counter (highlighted) ensuring both bottom corner brackets stay within the counter surface.