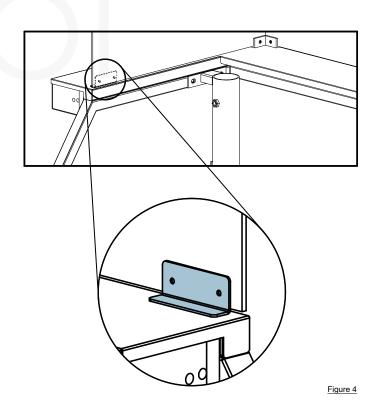

**STEP 4:** Set the outer bracket on the left side of the counter while aligning it with the holes in the side panel.

**STEP 5:** Align inner bracket with the holes in the side panel and outer bracket. Hand tighten the brackets together with the hex bolt ensuring the side panel stays in place between the brackets.