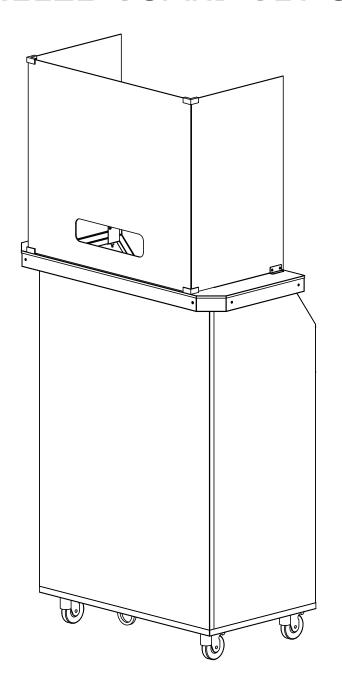

Figure 1

**STEP 2:** Install side pieces by aligning them with the corner brackets on the front piece. Tighten all four brackets using a phillips screw driver.

**STEP 3:** With two people, lift the guard and place on top of the counter (highlighted) ensuring both bottom corner brackets stay within the counter surface.

**STEP 4:** Set the outer bracket on the left side of the counter while aligning it with the holes in the side panel.

**STEP 5:** Align inner bracket with the holes in the side panel and outer bracket. Hand tighten the brackets together with the hex bolt ensuring the side panel stays in place between the brackets.

STEP 6: Use the thumbscrew on the underside of the inner

bracket to attach and secure the assembled guard to the trim of the podium.

Figure 6

**STEP 7:** Repeat Steps 4 through 6 on the other side panel and finish tightening all 4 bolts with included allen wrench.

Note: Make sure all hardware is securely fastened

Figure 7