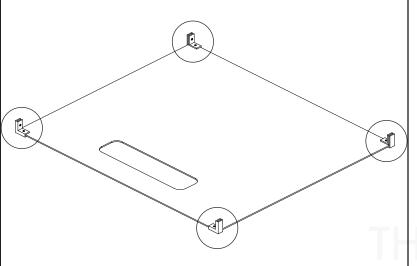

Hex Head Bolt QTY: 4

Sneeze Guard Side Piece QTY: 2

Inner/Outer Mounting Brackets QTY: 2 ea

Thumbscrew QTY: 2

Note: Parts are not to scale.

**STEP 1:** Lay down sneeze guard front piece on a flat surface. Install all four acrylic corner brackets as shown below:

Figure 1

**STEP 2:** Install side pieces by aligning them with the corner brackets on the front piece. Tighten all four brackets using a phillips screw driver.

**STEP 3:** With two people, lift the guard and place on top of the counter (highlighted) ensuring both bottom corner brackets stay within the counter surface.