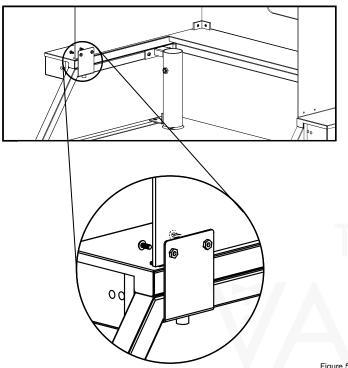

STEP 6: Use the thumbscrew on the underside of the inner

bracket to attach and secure the assembled guard to the trim of the podium.

Figure 6

**STEP 7:** Repeat Steps 4 through 6 on the other side panel and finish tightening all 4 bolts with included allen wrench.