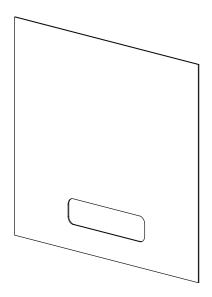

Notes: Two people are required to properly install this accessory.

Check and tighten all hardware regularly to ensure quality and safety of item.

Sneeze Guard Front Piece QTY: 1

Corner Acrylic Bracket QTY: 4

Hex Head Bolt QTY: 4

Sneeze Guard Side Piece QTY: 2

Inner/Outer Mounting Brackets QTY: 2 ea

Thumbscrew QTY: 2

Note: Parts are not to scale.

**STEP 1:** Lay down sneeze guard front piece on a flat surface. Install all four acrylic corner brackets as shown below: