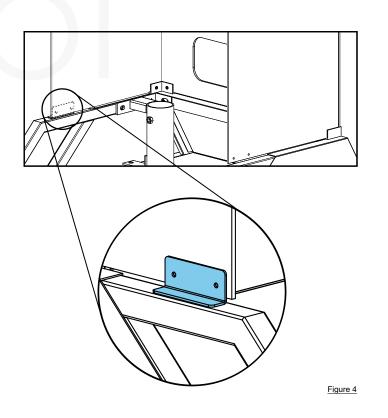

**STEP 4:** Set the outer bracket on the left side frame while aligning it with the holes in the side panel.

**STEP 5:** Align inner bracket with the holes in the side panel and outer bracket. Hand tighten the brackets together with the hex bolt ensuring the side panel stays in place between the brackets.