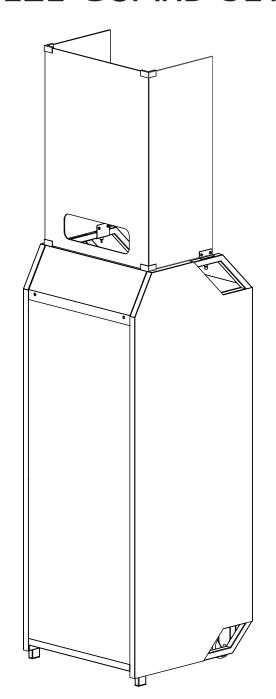

## COMPACT PODIUM SNEEZE GUARD SET UP

- Read all the instructions before installing.
- Remove all packing materials before you start.
- Remove all protection films from acrylic panels.
- This installation requires basic mechanical skills.
- Proper installation is the responsibility of the installer.
- Product failure due to improper installation is not covered under the warranty.
- Keep this instruction manual.

Notes: Two people are required to properly install this accessory.

Check and tighten all hardware regularly to ensure quality and safety of item.

Sneeze Guard Front Piece QTY: 1

Corner Acrylic Bracket QTY: 4

Hex Head Bolt QTY: 4

Sneeze Guard Side Piece QTY: 2

Inner/Outer Mounting Brackets QTY: 2 ea

Thumbscrew QTY: 2

Note: Parts are not to scale.

**STEP 1:** Lay down sneeze guard front piece on a flat surface. Install all four acrylic corner brackets as shown below:

\_

**STEP 2:** Install side pieces by aligning them with the corner brackets on the front piece. Tighten all four brackets using a phillips screw driver.

**STEP 3:** With two people, lift the guard and place on top of the side and front frames (highlighted) ensuring both bottom corner brackets stay within the frame.