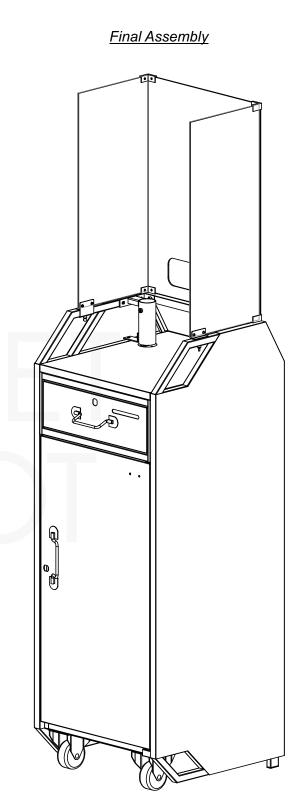

## COMPACT PODIUM SNEEZE GUARD SET UP

- Read all the instructions before installing.
- Remove all packing materials before you start.
- Remove all protection films from acrylic panels.
- This installation requires basic mechanical skills.
- Proper installation is the responsibility of the installer.
- Product failure due to improper installation is not covered under the warranty.
- Keep this instruction manual.

\_

**STEP 2:** Install side pieces by aligning them with the corner brackets on the front piece. Tighten all four brackets using a phillips screw driver.

**STEP 3:** With two people, lift the guard and place on top of the side and front frames (highlighted) ensuring both bottom corner brackets stay within the frame.