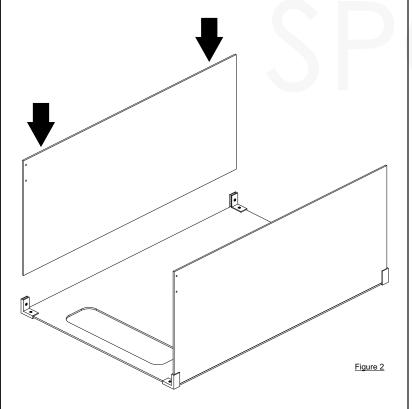

Hex Head Bolt QTY: 4

Sneeze Guard Side Piece QTY: 2

Inner/Outer Mounting Brackets QTY: 2 ea

Thumbscrew QTY: 2

Note: Parts are not to scale.

**STEP 1:** Lay down sneeze guard front piece on a flat surface. Install all four acrylic corner brackets as shown below:

\_

**STEP 2:** Install side pieces by aligning them with the corner brackets on the front piece. Tighten all four brackets using a phillips screw driver.

**STEP 3:** With two people, lift the guard and place on top of the side and front frames (highlighted) ensuring both bottom corner brackets stay within the frame.