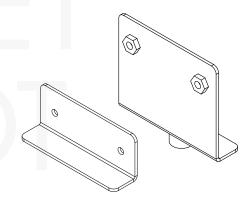

**STEP 4:** Set the outer bracket on the left side frame while aligning it with the holes in the side panel.

**STEP 5:** Align inner bracket with the holes in the side panel and outer bracket. Hand tighten the brackets together with the hex bolt ensuring the side panel stays in place between the brackets.

Figure 5

**STEP 6:** Use the thumbscrew on the underside of the inner bracket to attach and secure the assembled guard to the trim of the podium.

Figure 6

**STEP 7:** Repeat Steps 4 through 6 on the other side panel and finish tightening all 4 bolts with included allen wrench.