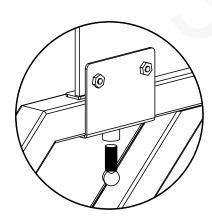

**STEP 4:** Set the outer bracket on the left side frame while aligning it with the holes in the side panel.

**STEP 5:** Align inner bracket with the holes in the side panel and outer bracket. Hand tighten the brackets together with the hex bolt ensuring the side panel stays in place between the brackets.

Figure 5

**STEP 6:** Use the thumbscrew on the underside of the inner bracket to attach and secure the assembled guard to the trim of the podium.

Figure 6

**STEP 7:** Repeat Steps 4 through 6 on the other side panel and finish tightening all 4 bolts with included allen wrench.