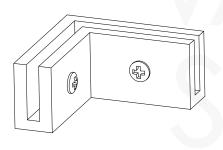

Notes: Two people are required to properly install this accessory.

Check and tighten all hardware regularly to ensure quality and safety of item.

Sneeze Guard Front Piece QTY: 1

Corner Acrylic Bracket QTY: 4

Hex Head Bolt QTY: 4

Sneeze Guard Side Piece QTY: 2

Inner/Outer Mounting Brackets QTY: 2 ea

Thumbscrew QTY: 2

Note: Parts are not to scale.

**STEP 1:** Lay down sneeze guard front piece on a flat surface. Install all four acrylic corner brackets as shown below: