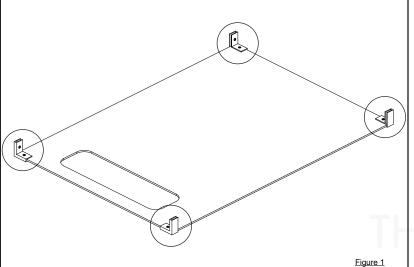

Hex Head Bolt QTY: 4

Sneeze Guard Side Piece QTY: 2

Inner/Outer Mounting Brackets QTY: 2 ea

Thumbscrew QTY: 2

Note: Parts are not to scale.

**STEP 1:** Lay down sneeze guard front piece on a flat surface. Install all four acrylic corner brackets as shown below:

\_

**STEP 2:** Install side pieces by aligning them with the corner brackets on the front piece. Tighten all four brackets using a phillips screw driver.

**STEP 3:** With two people, lift the guard and place on top of the side and front frames (highlighted) ensuring both bottom corner brackets stay within the frame.