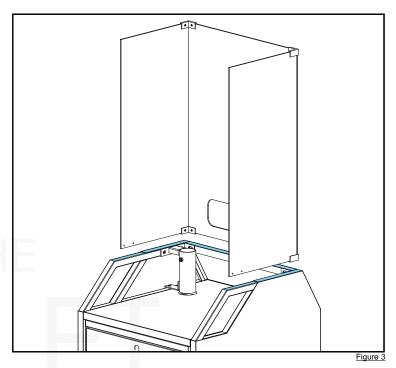

\_

**STEP 2:** Install side pieces by aligning them with the corner brackets on the front piece. Tighten all four brackets using a phillips screw driver.

**STEP 3:** With two people, lift the guard and place on top of the side and front frames (highlighted) ensuring both bottom corner brackets stay within the frame.