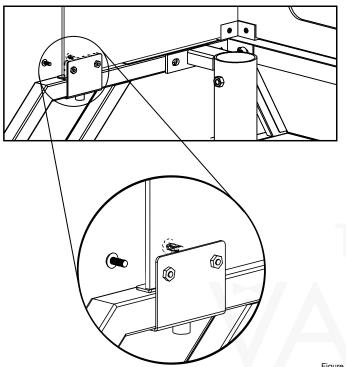

Figure 5

**STEP 6:** Use the thumbscrew on the underside of the inner bracket to attach and secure the assembled guard to the trim of the podium.

Figure 6

**STEP 7:** Repeat Steps 4 through 6 on the other side panel and finish tightening all 4 bolts with included allen wrench.