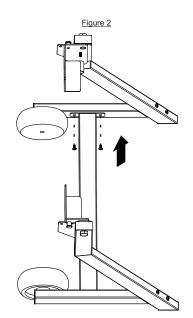

STEP 2: Attach the second leg using 2 bolts as shown below.

**STEP 3:** Attach the front plate using four bolts as shown below.

**STEP 4:** Place the assembly as shown below. Then proceed to place the Key Box as shown on <u>Figure 5</u>.

Figure 5

STEP 5: Place the tube as shown below

Figure 6

Note: Once the product looks like the figure below, you can proceed to tighten all the bolts.

Figure 7

STEP 6: Carefully rotate the product as shown below.