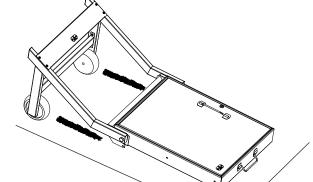

Figure 5

STEP 5: Place the tube as shown below

Figure 6

Note: Once the product looks like the figure below, you can proceed to tighten all the bolts.

Figure 7

STEP 6: Carefully rotate the product as shown below.