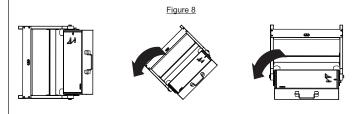

Note: For ease of transportation you can fold the product. First release the spring latches and then push down the Key Box. See figures 13 and 14.

Figure 12