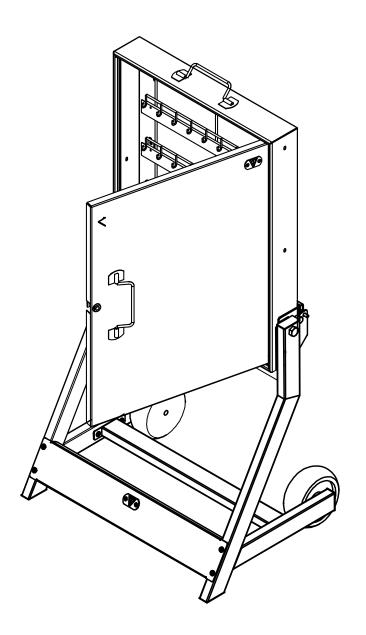

**STEP 7:** Place the Bracket SP using the spring latches **1** and **2**.

**STEP 8:** Open the Key Box door to attach the Key Box to the Bracket SP using the provided hardware.

Figure 10

Figure 11. Full Assembly.

Note: For ease of transportation you can fold the product. First release the spring latches and then push down the Key Box. See figures 13 and 14.

Figure 12