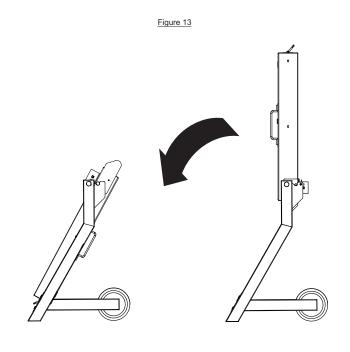

Note: For ease of transportation you can fold the product. First release the spring latches and then push down the Key Box. See figures 13 and 14.

Figure 12