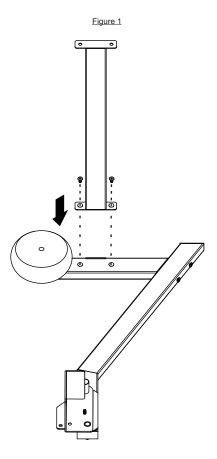

QTY: 10 QTY: 2 QTY: 2

QTY: 1

Note: Parts are not to scale.

**STEP 1:** Lay down one of the legs as shown below. Attach the bottom frame to the leg using two bolts.

Note: Don't tight the bolts. You will do this in a further step.

STEP 2: Attach the second leg using 2 bolts as shown below.

**STEP 3:** Attach the front plate using four bolts as shown below.

**STEP 4:** Place the assembly as shown below. Then proceed to place the Key Box as shown on <u>Figure 5</u>.