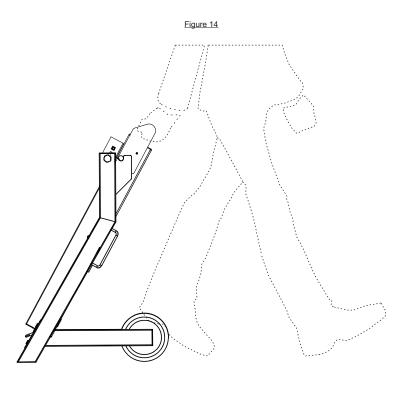

Note: For ease of transportation you can fold the product. First release the spring latches and then push down the Key Box. See figures 13 and 14.

Figure 12