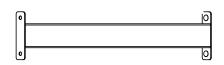

Note: You may need two persons to set up this product.

Key Box QTY: 1

Leg QTY: 2

Front Plate QTY: 1

Tube QTY: 1

Bottom Frame QTY: 1

Bracket SP QTY: 1

Hardware