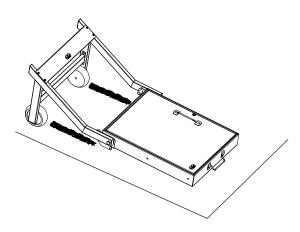

Figure 5

STEP 5: Place the tube as shown below

Figure 6

Note: Once the product looks like the figure below, you can proceed to tighten all the bolts.

Figure 7

STEP 6: Carefully rotate the product as shown below.