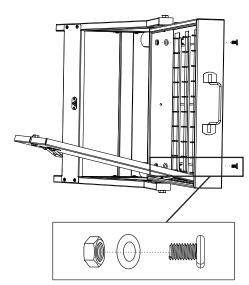

**STEP 7:** Place the Bracket SP using the spring latches **1** and **2**.

**STEP 8:** Open the Key Box door to attach the Key Box to the Bracket SP using the provided hardware.

Figure 10

Figure 11. Full Assembly.