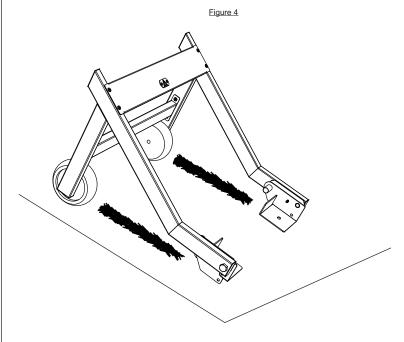

STEP 2: Attach the second leg using 2 bolts as shown below.

**STEP 3:** Attach the front plate using four bolts as shown below.

**STEP 4:** Place the assembly as shown below. Then proceed to place the Key Box as shown on <u>Figure 5</u>.

Figure 5

STEP 5: Place the tube as shown below

Figure 6

Note: Once the product looks like the figure below, you can proceed to tighten all the bolts.

Figure 7

STEP 6: Carefully rotate the product as shown below.