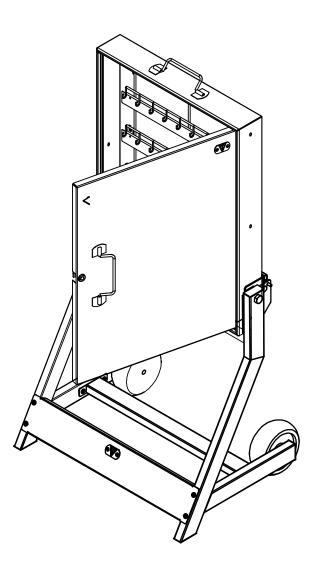

**STEP 7:** Place the Bracket SP using the spring latches **1** and **2**.

**STEP 8:** Open the Key Box door to attach the Key Box to the Bracket SP using the provided hardware.

Figure 10

Figure 11. Full Assembly.