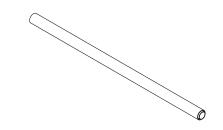

Note: You may need two persons to set up this product.

Key Box QTY: 1

Leg QTY: 2

Front Plate QTY: 1

Tube QTY: 1

Bottom Frame QTY: 1

Bracket SP QTY: 1

Hardware

Figure 5

STEP 5: Place the tube as shown below

Figure 6

Note: Once the product looks like the figure below, you can proceed to tighten all the bolts.

Figure 7

STEP 6: Carefully rotate the product as shown below.