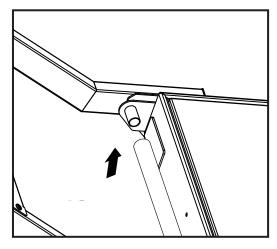

**STEP 7:** Place the Bracket SP using the spring latches **1** and **2**.

**STEP 8:** Open the Key Box door to attach the Key Box to the Bracket SP using the provided hardware.

Figure 10

Figure 11. Full Assembly.