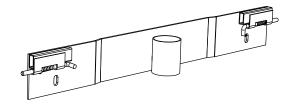

STEP 2: Attach the second leg using 2 bolts as shown below.

**STEP 3:** Attach the front plate using four bolts as shown below.

**STEP 4:** Place the assembly as shown below. Then proceed to place the Key Box as shown on <u>Figure 5</u>.

Figure 5

STEP 5: Place the tube as shown below

Figure 6

Note: Once the product looks like the figure below, you can proceed to tighten all the bolts.

Figure 7

STEP 6: Carefully rotate the product as shown below.