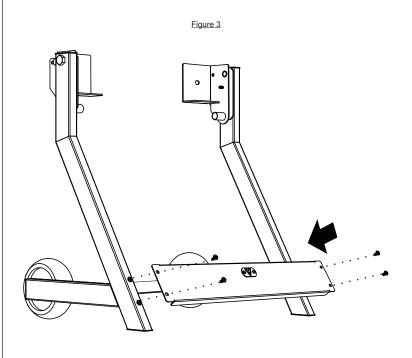

STEP 2: Attach the second leg using 2 bolts as shown below.

**STEP 3:** Attach the front plate using four bolts as shown below.

**STEP 4:** Place the assembly as shown below. Then proceed to place the Key Box as shown on <u>Figure 5</u>.