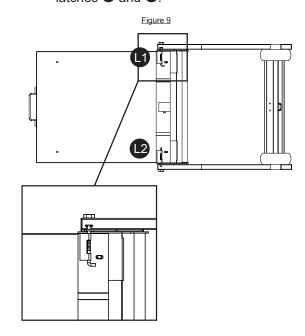

**STEP 7:** Place the Bracket SP using the spring latches **1** and **2**.

**STEP 8:** Open the Key Box door to attach the Key Box to the Bracket SP using the provided hardware.

Figure 10

Figure 11. Full Assembly.