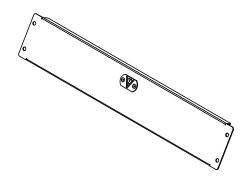

Note: You may need two persons to set up this product.

Key Box QTY: 1

Leg QTY: 2

Front Plate QTY: 1

Tube QTY: 1

Bottom Frame QTY: 1

Bracket SP QTY: 1

Hardware